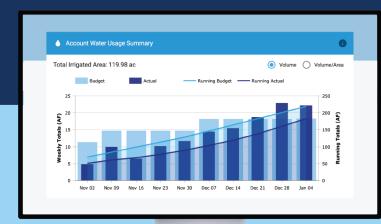

# **SWAN Systems**

Our configurable water and nutrient management software helps you make data-driven decisions about how much and when to irrigate; enabling you to apply only what is needed for optimal plant growth.

# Water management made simple.

www.swansystems.com